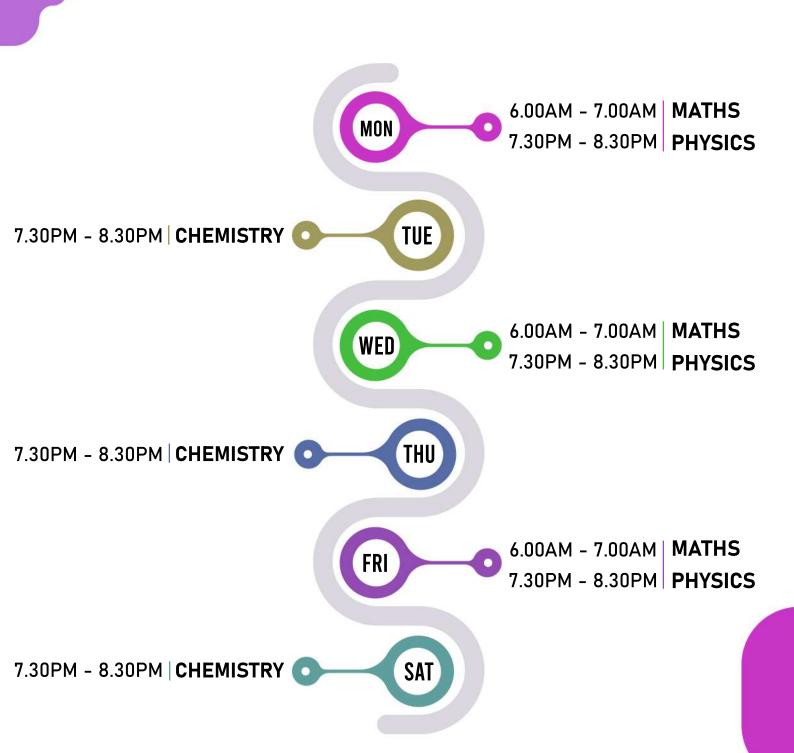

### STD 6<sup>TH</sup> (CBSE) TIMELINE CHART





### STD 7<sup>TH</sup> (CBSE) TIMELINE CHART





### STD 8<sup>TH</sup> (CBSE) TIMELINE CHART





### STD 9<sup>TH</sup> (CBSE) TIMELINE CHART





### STD 9<sup>TH</sup> (SAMACHEER) TIMELINE CHART





# STD 10<sup>TH</sup> (CBSE - MORNING BATCH) TIMELINE CHART





# STD 10<sup>TH</sup> (CBSE - EVENING BATCH) TIMELINE CHART





# STD 10<sup>TH</sup> (SAMACHEER) TIMELINE CHART



6.00AM - 7.00AM | SCIENCE



### STD 11<sup>TH</sup> (CBSE) TIMELINE CHART





## STD 11<sup>TH</sup> (SAMACHEER) TIMELINE CHART





### STD 12<sup>TH</sup> (CBSE) TIMELINE CHART





#### STD 12<sup>TH</sup> (SAMACHEER) TIMELINE CHART