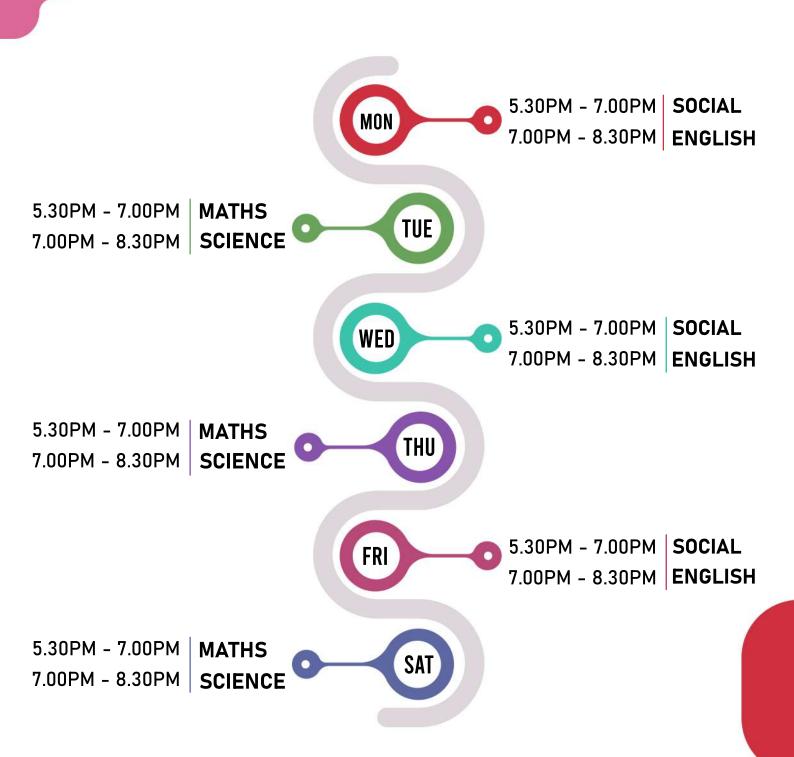

### STD 6<sup>TH</sup> (CBSE) TIMELINE CHART





### STD 7<sup>TH</sup> (CBSE) TIMELINE CHART





### STD 8<sup>TH</sup> (CBSE) TIMELINE CHART





### STD 9<sup>TH</sup> (CBSE) TIMELINE CHART





### STD 9<sup>TH</sup> (SAMACHEER) TIMELINE CHART





# STD 10<sup>TH</sup> (CBSE - MORNING BATCH) TIMELINE CHART





# STD 10<sup>TH</sup> (CBSE - EVENING BATCH) TIMELINE CHART





# STD 10<sup>TH</sup> (SAMACHEER) TIMELINE CHART



6.00AM - 7.00AM | SCIENCE



### STD 11<sup>TH</sup> (CBSE) TIMELINE CHART





## STD 11<sup>TH</sup> (SAMACHEER) TIMELINE CHART





### STD 12<sup>TH</sup> (CBSE) TIMELINE CHART





#### STD 12<sup>TH</sup> (SAMACHEER) TIMELINE CHART