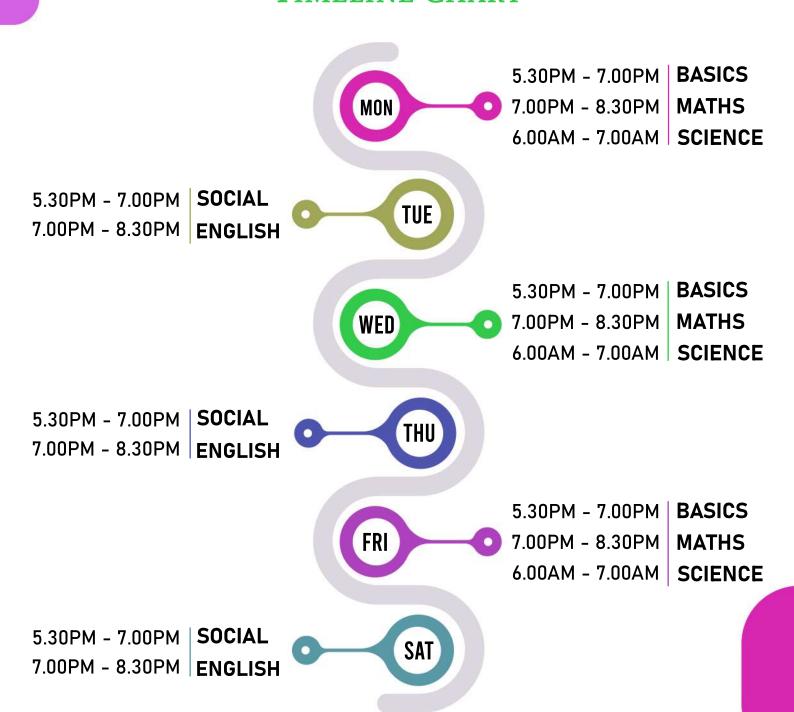

### STD 6<sup>TH</sup> (CBSE) TIMELINE CHART





### STD 7<sup>TH</sup> (CBSE) TIMELINE CHART





### STD 8<sup>TH</sup> (CBSE) TIMELINE CHART





### STD 9<sup>TH</sup> (CBSE) TIMELINE CHART





### STD 9<sup>TH</sup> (SAMACHEER) TIMELINE CHART





# STD 10<sup>TH</sup> (CBSE - MORNING BATCH) TIMELINE CHART





# STD 10<sup>TH</sup> (CBSE - EVENING BATCH) TIMELINE CHART





# STD 10<sup>TH</sup> (SAMACHEER) TIMELINE CHART



6.00AM - 7.00AM | SCIENCE



### STD 11<sup>TH</sup> (CBSE) TIMELINE CHART





## STD 11<sup>TH</sup> (SAMACHEER) TIMELINE CHART





### STD 12<sup>TH</sup> (CBSE) TIMELINE CHART





#### STD 12<sup>TH</sup> (SAMACHEER) TIMELINE CHART