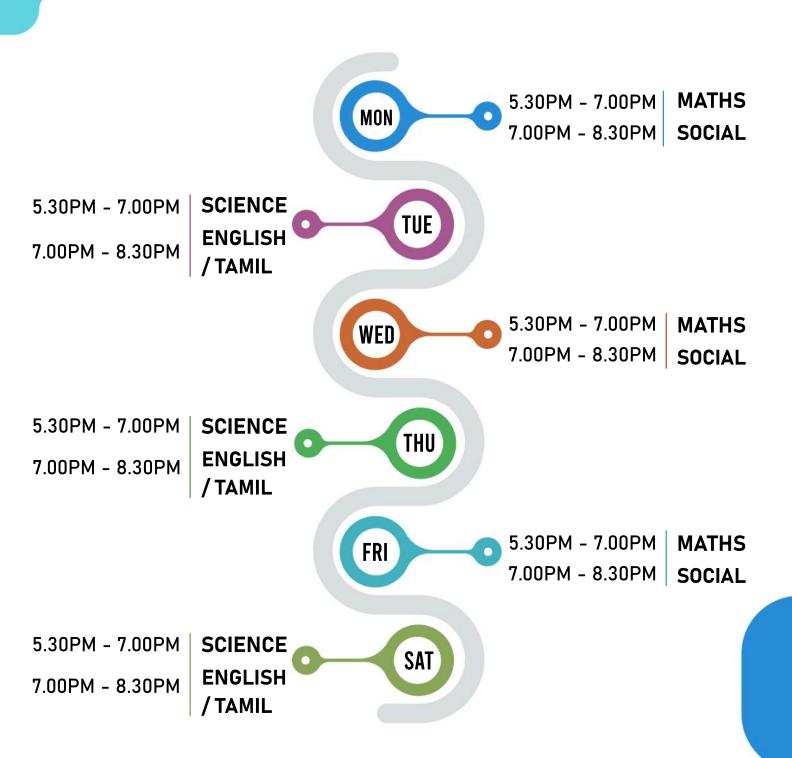

### STD 6<sup>TH</sup> (CBSE) TIMELINE CHART





### STD 7<sup>TH</sup> (CBSE) TIMELINE CHART





### STD 8<sup>TH</sup> (CBSE) TIMELINE CHART





### STD 9<sup>TH</sup> (CBSE) TIMELINE CHART





### STD 9<sup>TH</sup> (SAMACHEER) TIMELINE CHART





# STD 10<sup>TH</sup> (CBSE - MORNING BATCH) TIMELINE CHART





# STD 10<sup>TH</sup> (CBSE - EVENING BATCH) TIMELINE CHART





# STD 10<sup>TH</sup> (SAMACHEER) TIMELINE CHART



6.00AM - 7.00AM | SCIENCE



### STD 11<sup>TH</sup> (CBSE) TIMELINE CHART





## STD 11<sup>TH</sup> (SAMACHEER) TIMELINE CHART





### STD 12<sup>TH</sup> (CBSE) TIMELINE CHART





#### STD 12<sup>TH</sup> (SAMACHEER) TIMELINE CHART