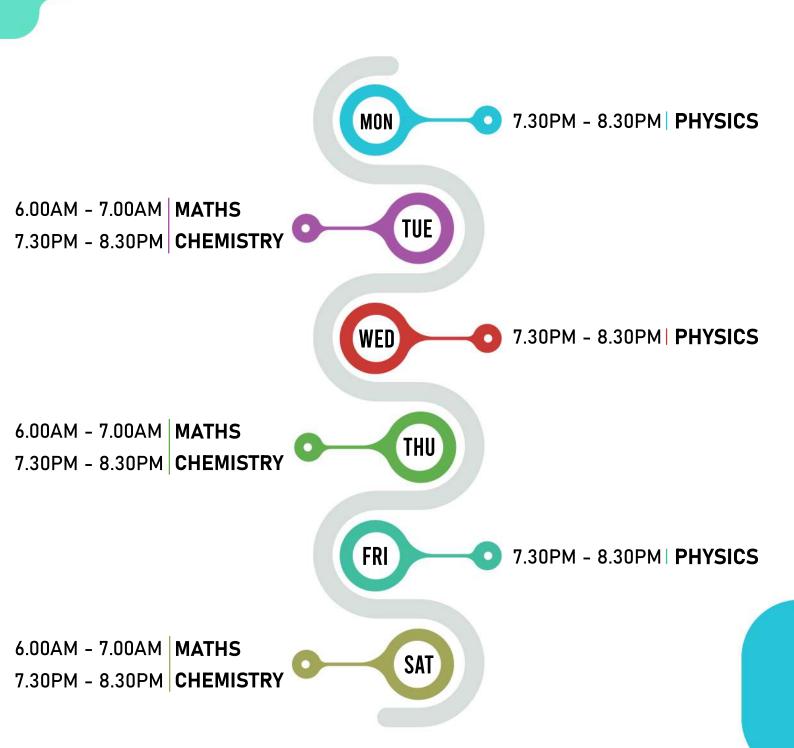

### STD 6<sup>TH</sup> (CBSE) TIMELINE CHART





### STD 7<sup>TH</sup> (CBSE) TIMELINE CHART





### STD 8<sup>TH</sup> (CBSE) TIMELINE CHART





### STD 9<sup>TH</sup> (CBSE) TIMELINE CHART





### STD 9<sup>TH</sup> (SAMACHEER) TIMELINE CHART





# STD 10<sup>TH</sup> (CBSE - MORNING BATCH) TIMELINE CHART





# STD 10<sup>TH</sup> (CBSE - EVENING BATCH) TIMELINE CHART





# STD 10<sup>TH</sup> (SAMACHEER) TIMELINE CHART



6.00AM - 7.00AM | SCIENCE



### STD 11<sup>TH</sup> (CBSE) TIMELINE CHART





## STD 11<sup>TH</sup> (SAMACHEER) TIMELINE CHART





### STD 12<sup>TH</sup> (CBSE) TIMELINE CHART





#### STD 12<sup>TH</sup> (SAMACHEER) TIMELINE CHART