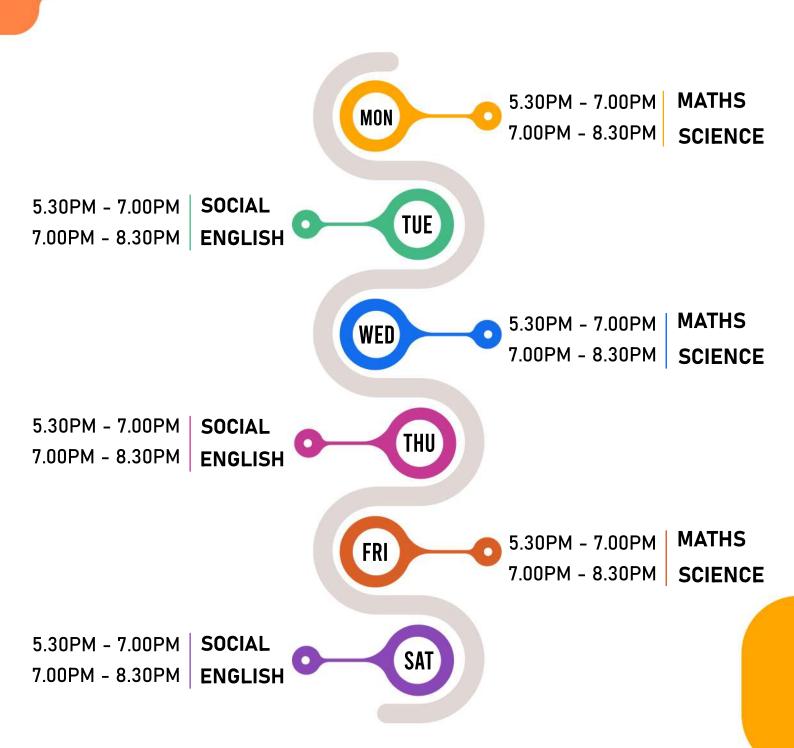

### STD 6<sup>TH</sup> (CBSE) TIMELINE CHART





### STD 7<sup>TH</sup> (CBSE) TIMELINE CHART





### STD 8<sup>TH</sup> (CBSE) TIMELINE CHART





### STD 9<sup>TH</sup> (CBSE) TIMELINE CHART





### STD 9<sup>TH</sup> (SAMACHEER) TIMELINE CHART





# STD 10<sup>TH</sup> (CBSE - MORNING BATCH) TIMELINE CHART





# STD 10<sup>TH</sup> (CBSE - EVENING BATCH) TIMELINE CHART





# STD 10<sup>TH</sup> (SAMACHEER) TIMELINE CHART



6.00AM - 7.00AM | SCIENCE



### STD 11<sup>TH</sup> (CBSE) TIMELINE CHART





## STD 11<sup>TH</sup> (SAMACHEER) TIMELINE CHART





### STD 12<sup>TH</sup> (CBSE) TIMELINE CHART





#### STD 12<sup>TH</sup> (SAMACHEER) TIMELINE CHART