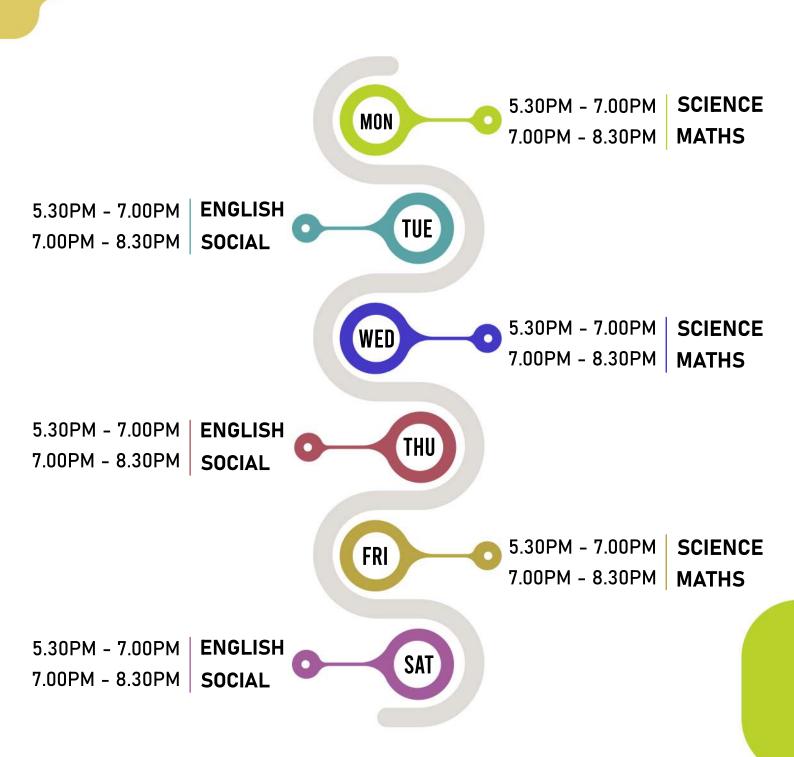

### STD 6<sup>TH</sup> (CBSE) TIMELINE CHART





### STD 7<sup>TH</sup> (CBSE) TIMELINE CHART





### STD 8<sup>TH</sup> (CBSE) TIMELINE CHART





### STD 9<sup>TH</sup> (CBSE) TIMELINE CHART





### STD 9<sup>TH</sup> (SAMACHEER) TIMELINE CHART





# STD 10<sup>TH</sup> (CBSE - MORNING BATCH) TIMELINE CHART





# STD 10<sup>TH</sup> (CBSE - EVENING BATCH) TIMELINE CHART





# STD 10<sup>TH</sup> (SAMACHEER) TIMELINE CHART



6.00AM - 7.00AM | SCIENCE



### STD 11<sup>TH</sup> (CBSE) TIMELINE CHART





## STD 11<sup>TH</sup> (SAMACHEER) TIMELINE CHART





### STD 12<sup>TH</sup> (CBSE) TIMELINE CHART





#### STD 12<sup>TH</sup> (SAMACHEER) TIMELINE CHART