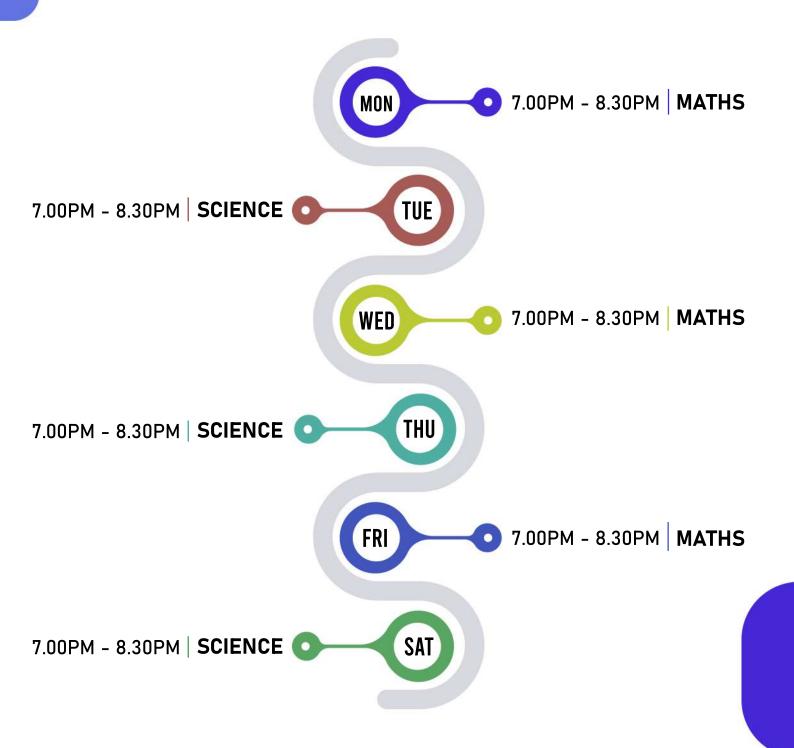

### STD 6<sup>TH</sup> (CBSE) TIMELINE CHART





### STD 7<sup>TH</sup> (CBSE) TIMELINE CHART





### STD 8<sup>TH</sup> (CBSE) TIMELINE CHART





### STD 9<sup>TH</sup> (CBSE) TIMELINE CHART





### STD 9<sup>TH</sup> (SAMACHEER) TIMELINE CHART





# STD 10<sup>TH</sup> (CBSE - MORNING BATCH) TIMELINE CHART





# STD 10<sup>TH</sup> (CBSE - EVENING BATCH) TIMELINE CHART





# STD 10<sup>TH</sup> (SAMACHEER) TIMELINE CHART



6.00AM - 7.00AM | SCIENCE



### STD 11<sup>TH</sup> (CBSE) TIMELINE CHART





## STD 11<sup>TH</sup> (SAMACHEER) TIMELINE CHART





### STD 12<sup>TH</sup> (CBSE) TIMELINE CHART





#### STD 12<sup>TH</sup> (SAMACHEER) TIMELINE CHART