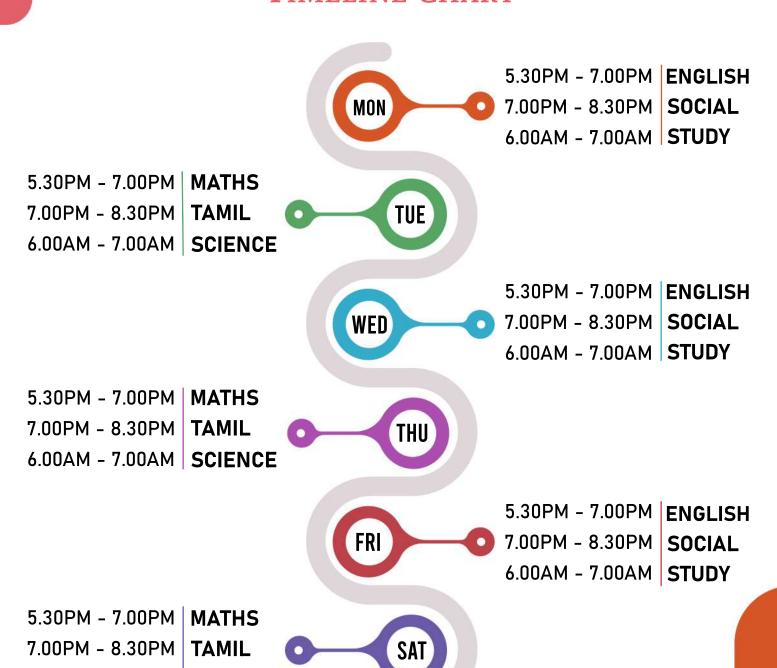

# STD 10<sup>TH</sup> (SAMACHEER) TIMELINE CHART

6.00AM - 7.00AM | SCIENCE

### STD 11<sup>TH</sup> (CBSE) TIMELINE CHART