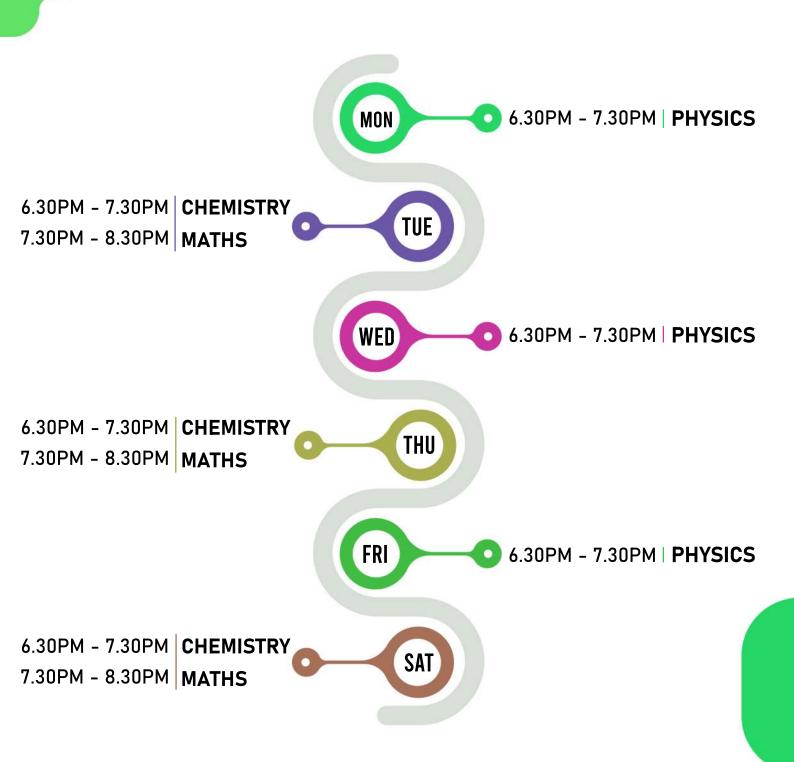

### STD 6<sup>TH</sup> (CBSE) TIMELINE CHART





### STD 7<sup>TH</sup> (CBSE) TIMELINE CHART





### STD 8<sup>TH</sup> (CBSE) TIMELINE CHART





### STD 9<sup>TH</sup> (CBSE) TIMELINE CHART





### STD 9<sup>TH</sup> (SAMACHEER) TIMELINE CHART





# STD 10<sup>TH</sup> (CBSE - MORNING BATCH) TIMELINE CHART





# STD 10<sup>TH</sup> (CBSE - EVENING BATCH) TIMELINE CHART





# STD 10<sup>TH</sup> (SAMACHEER) TIMELINE CHART



6.00AM - 7.00AM | SCIENCE



### STD 11<sup>TH</sup> (CBSE) TIMELINE CHART





## STD 11<sup>TH</sup> (SAMACHEER) TIMELINE CHART





### STD 12<sup>TH</sup> (CBSE) TIMELINE CHART





#### STD 12<sup>TH</sup> (SAMACHEER) TIMELINE CHART