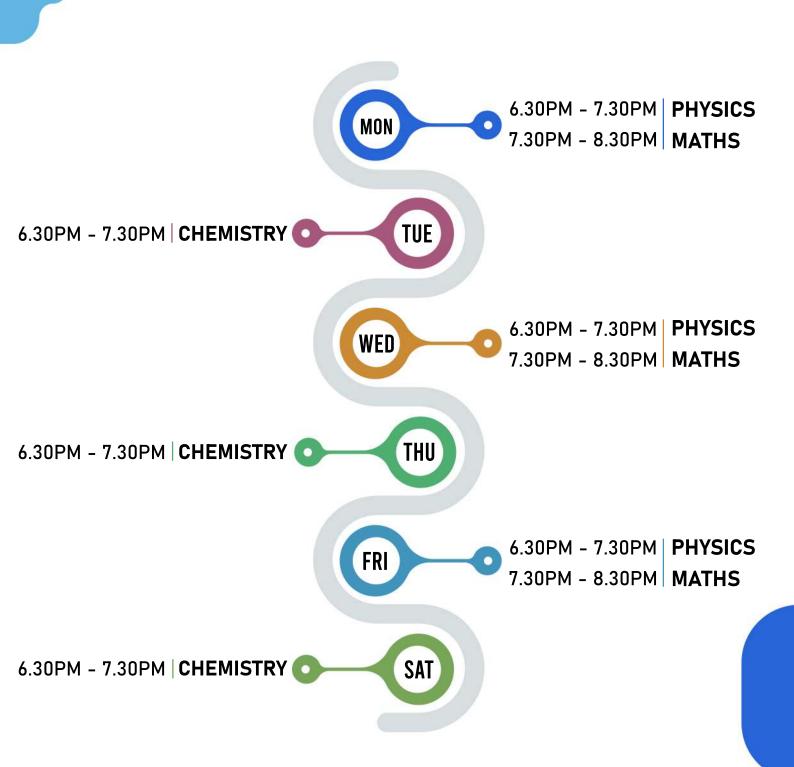

### STD 6<sup>TH</sup> (CBSE) TIMELINE CHART





### STD 7<sup>TH</sup> (CBSE) TIMELINE CHART





### STD 8<sup>TH</sup> (CBSE) TIMELINE CHART





### STD 9<sup>TH</sup> (CBSE) TIMELINE CHART





### STD 9<sup>TH</sup> (SAMACHEER) TIMELINE CHART





# STD 10<sup>TH</sup> (CBSE - MORNING BATCH) TIMELINE CHART





# STD 10<sup>TH</sup> (CBSE - EVENING BATCH) TIMELINE CHART





# STD 10<sup>TH</sup> (SAMACHEER) TIMELINE CHART



6.00AM - 7.00AM | SCIENCE



### STD 11<sup>TH</sup> (CBSE) TIMELINE CHART





## STD 11<sup>TH</sup> (SAMACHEER) TIMELINE CHART





### STD 12<sup>TH</sup> (CBSE) TIMELINE CHART





#### STD 12<sup>TH</sup> (SAMACHEER) TIMELINE CHART