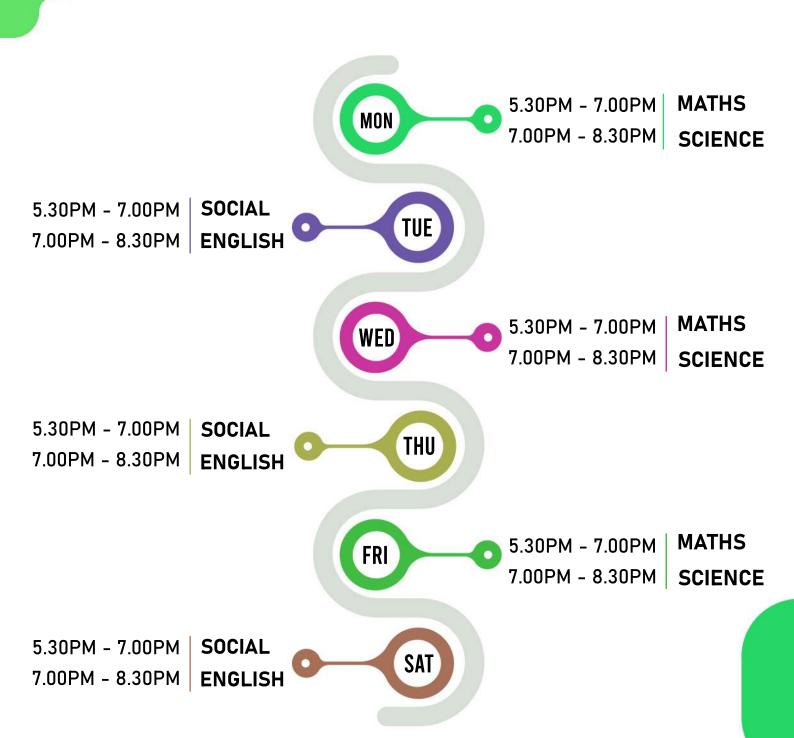

### STD 6<sup>TH</sup> (CBSE) TIMELINE CHART





### STD 7<sup>TH</sup> (CBSE) TIMELINE CHART





### STD 8<sup>TH</sup> (CBSE) TIMELINE CHART





### STD 9<sup>TH</sup> (CBSE) TIMELINE CHART





### STD 9<sup>TH</sup> (SAMACHEER) TIMELINE CHART





# STD 10<sup>TH</sup> (CBSE - MORNING BATCH) TIMELINE CHART





# STD 10<sup>TH</sup> (CBSE - EVENING BATCH) TIMELINE CHART





# STD 10<sup>TH</sup> (SAMACHEER) TIMELINE CHART



6.00AM - 7.00AM | SCIENCE



### STD 11<sup>TH</sup> (CBSE) TIMELINE CHART





## STD 11<sup>TH</sup> (SAMACHEER) TIMELINE CHART





### STD 12<sup>TH</sup> (CBSE) TIMELINE CHART





#### STD 12<sup>TH</sup> (SAMACHEER) TIMELINE CHART